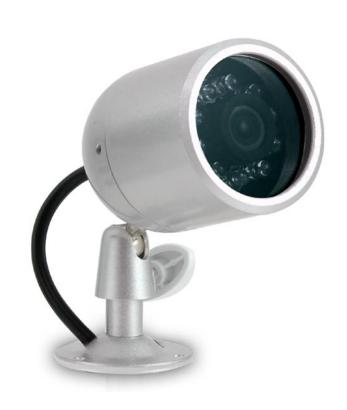

## IMITATION INDOOR/OUTDOOR BULLET CAMERA

## FEATURES

- Realistic Imitation CCTV Surveillance Camera
- Uses Genuine Metal Camera Body
- · Ideal For Indoor/Outdoor Use
- Metal Wall Mount Bracket and Cable Included

## PRODUCT INFORMATION

| Model:      | SG610                                        |
|-------------|----------------------------------------------|
| UPC         | 7-78597-42422-5                              |
| Weight:     | 0.21KG / 0.45LBS                             |
| Dimensions: | 100mm/4" (d) x 53mm/2.1" (w) x 90mm/3.6" (h) |